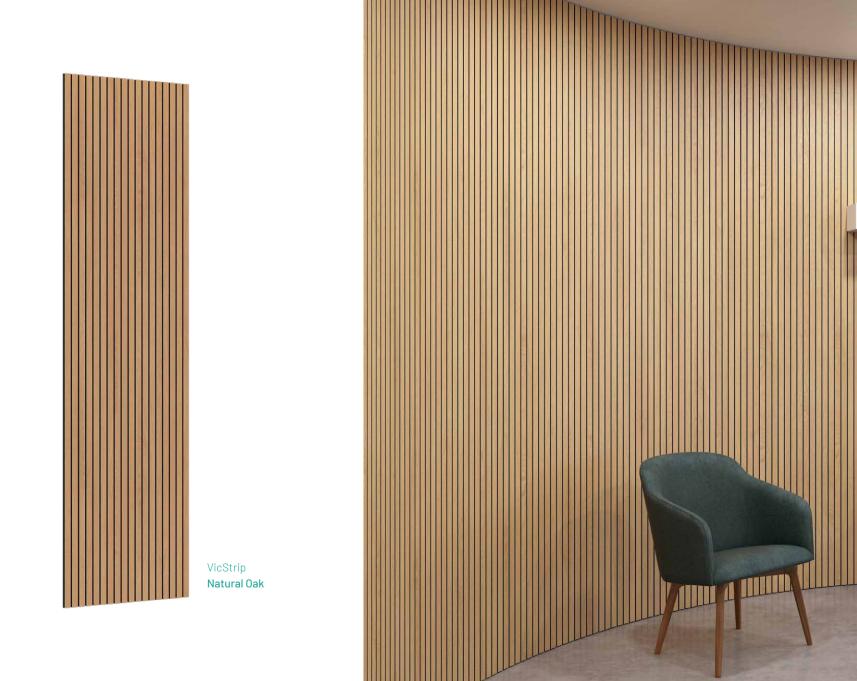

|
| Easy to install on ceiling                                      | <b>~</b>                  | ×                                                                      |
| Assembly time approx. (min./m²)                                 | ~ 2                       | > 10                                                                   |
| Produced by specialists in acoustic                             | <b>~</b>                  | ×                                                                      |

<sup>&</sup>lt;sup>A</sup> We do not advise the use under direct sunlight <sup>B</sup> Under specific requirements





VicStrip Brown Oak



An innovation in slat panels by introducing laminated VicPET Wool free of wood, making is more sustainable, flexible and lightweight.





VicStrip was drawn with the lines of contemporary styling decorative wall panels to provide offices, restaurants, hotels and homes with a design embellished solution amid the added value of reducing sound reverberation.

Easy to cut and install, even on curved walls



## VicStrip Square

Unleash new possibilities and a fresh perspective with VicStrip Square.



















VicStrip
White Matte\*





By reproducing a wood look without using real wood, VicStrip is a lightweight, flexible easy to cut and readjust panel.



VicStrip **Natural Walnut** 



VicStrip

Dark Walnut





## **Specifications**







Packaging: 2 units/box; 4 units/box

**Materials:** VicPET Wool and High-Pressure Laminate (HPL)

**Dimensions\*:**  $59.5 \times 59.5 \times 1.2 \text{ cm} / 23.6" \times 23.6