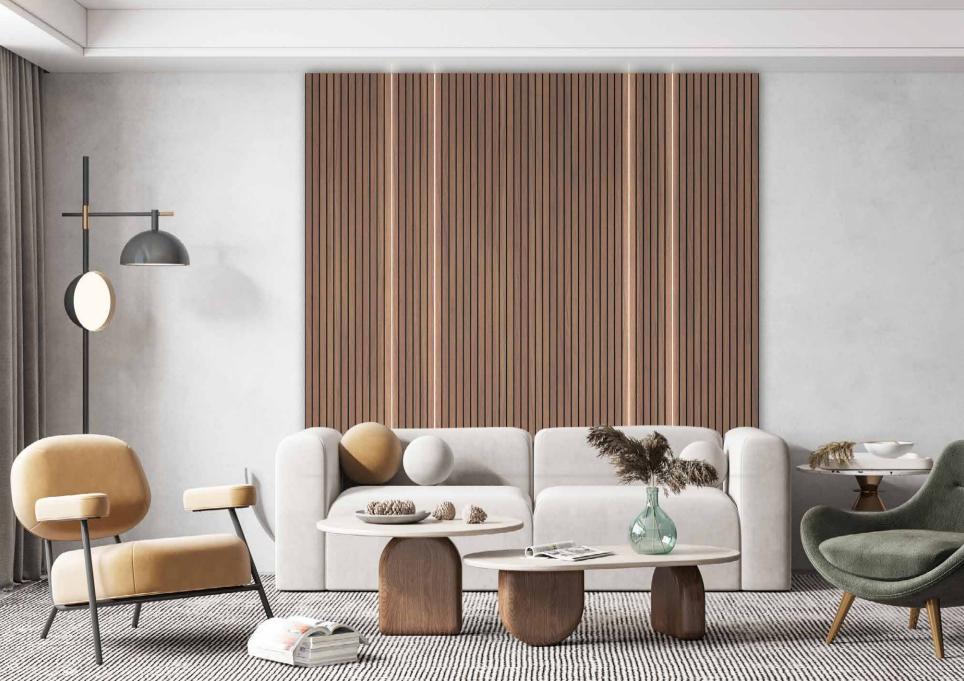

<sup>&</sup>lt;sup>A</sup> We do not advise the use under direct sunlight <sup>B</sup> Under specific requirements

VicStrip Brown Oak

An innovation in slat panels by introducing laminated VicPET Wool free of wood, making is more sustainable, flexible and lightweight.

VicStrip was drawn with the lines of contemporary styling decorative wall panels to provide offices, restaurants, hotels and homes with a design embellished solution amid the added value of reducing sound reverberation.