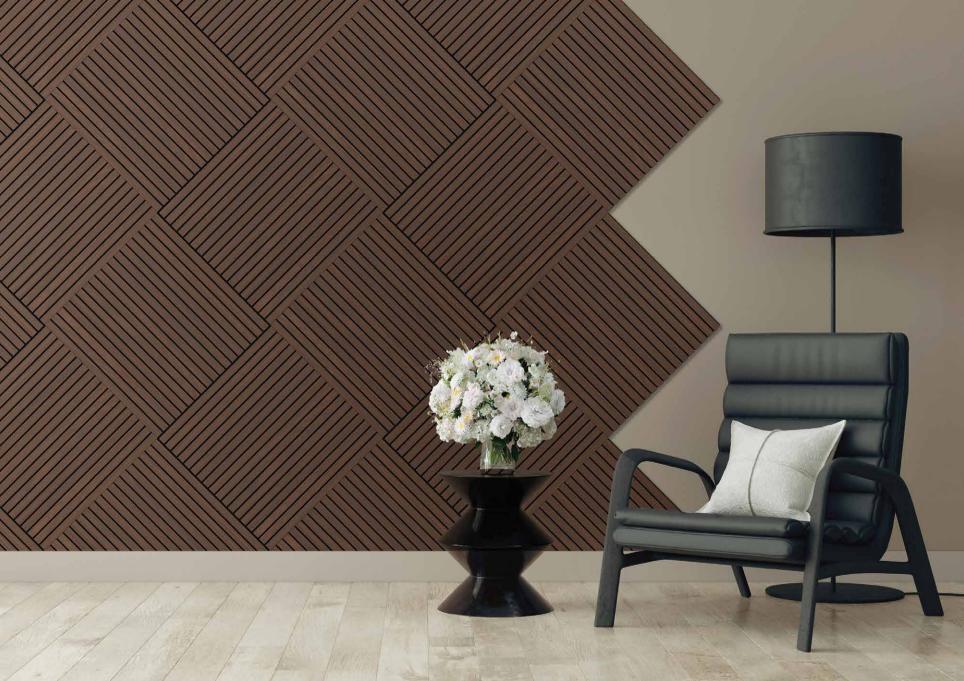

## VicStrip Square

Unleash new possibilities and a fresh perspective with VicStrip Square.

VicStrip
White Matte\*

By reproducing a wood look without using real wood, VicStrip is a lightweight, flexible easy to cut and readjust panel.