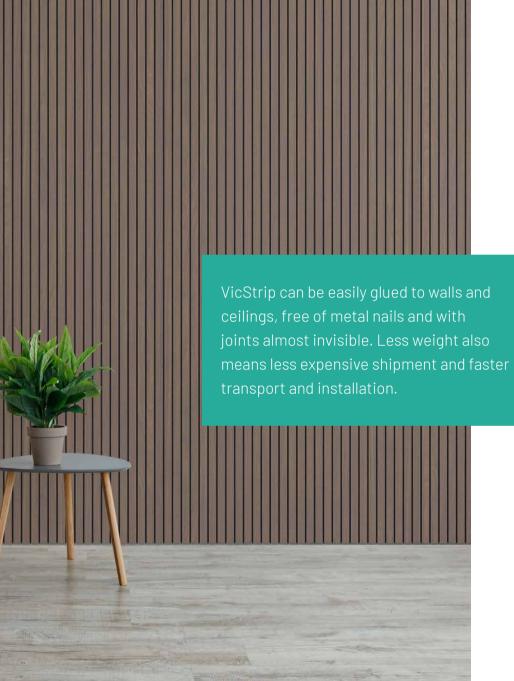

## Why **VicStrip** is the best solution

- / Free of wood, metal nails and with joints almost invisible
- / Lightweight, making it easy to transport, apply and offering less expensive shipment
- / Sustainable, by being manufactured with VicPET Wool, a material produced mainly from recycled plastic bottles
- / Sound absorption properties to control medium and high frequencies, engineered at Vicoustic research lab for VicPET Wool
- / Humidity resistant with no dust generation during handling
- / Fast and easy to install and maintain