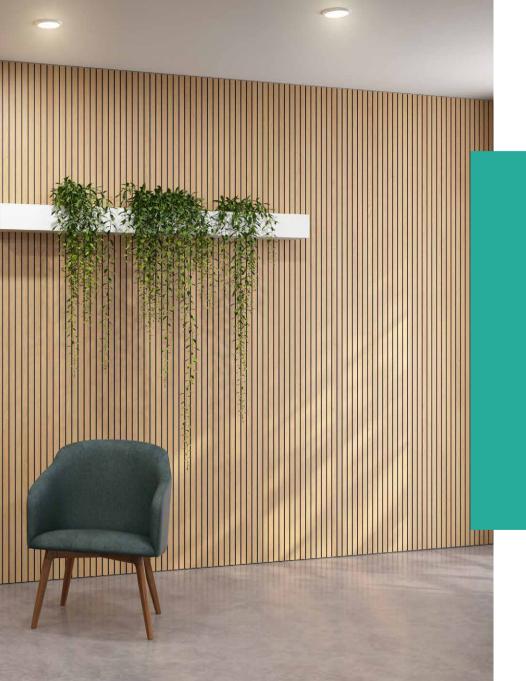

|
| Easy to install on ceiling                                      | <b>~</b>                  | ×                                                                      |
| Assembly time approx. (min./m²)                                 | ~ 2                       | > 10                                                                   |
| Produced by specialists in acoustic                             | <b>~</b>                  | ×                                                                      |

<sup>&</sup>lt;sup>A</sup> We do not advise the use under direct sunlight <sup>B</sup> Under specific requirements





VicStrip Brown Oak



An innovation in slat panels by introducing laminated VicPET Wool free of wood, making is more sustainable, flexible and lightweight.





VicStrip was drawn with the lines of contemporary styling decorative wall panels to provide offices, restaurants, hotels and homes with a design embellished solution amid the added value of reducing sound reverberation.

Easy to cut and install, even on curved walls



## VicStrip Square

Unleash new possibilities and a fresh perspective with VicStrip Square.



















VicStrip
White Matte\*





By reproducing a wood look without using real wood, VicStrip is a lightweight, flexible easy to cut and readjust panel.



VicStrip **Natural Walnut** 



VicStrip

Dark Walnut





## **Specifications**







Packaging: 2 units/box; 4 units/box

**Materials:** VicPET Wool and High-Pressure Laminate (HPL)

**Dimensions\*:**  $59.5 \times 59.5 \times 1.2 \text{ cm} / 23.6" \times 23.6"