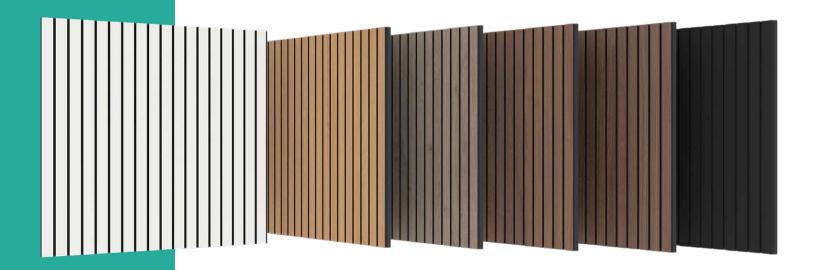

<sup>&</sup>lt;sup>A</sup> We do not advise the use under direct sunlight <sup>B</sup> Under specific requirements

VicStrip Brown Oak

An innovation in slat panels by introducing laminated VicPET Wool free of wood, making is more sustainable, flexible and lightweight.

VicStrip **Natural Walnut** 

VicStrip

Dark Walnut