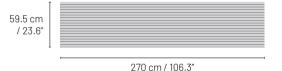

## **Specifications**

Packaging: 2 units/box; 4 units/box

**Materials:** VicPET Wool and High-Pressure Laminate (HPL)

**Dimensions\*:**  $59.5 \times 59.5 \times 1.2 \text{ cm} / 23.6" \times 23.6" \times 0.5"$ ;

 $240 \times 59.5 \times 1.2$  cm /  $94.5'' \times 23.6'' \times 0.5''$ ;  $270 \times 59.5 \times 1.2$  cm /  $106.3'' \times 23.6'' \times 0.5''$ 

\* For each product. Please notice that the dimensions of the panels have a tolerance of +/- 2mm