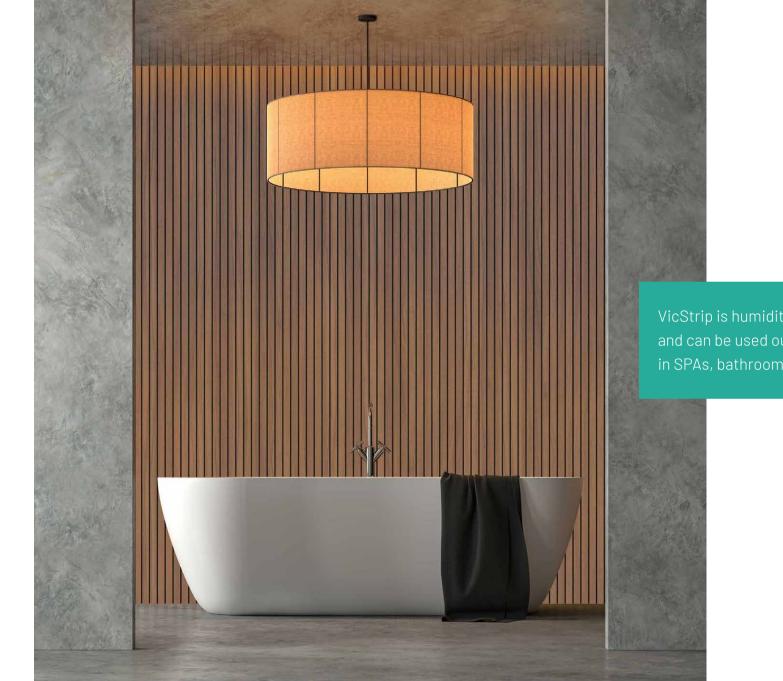

## VicStrip Square

Unleash new possibilities and a fresh perspective with VicStrip Square.

VicStrip
White Matte\*

By reproducing a wood look without using real wood, VicStrip is a lightweight, flexible easy to cut and readjust panel.