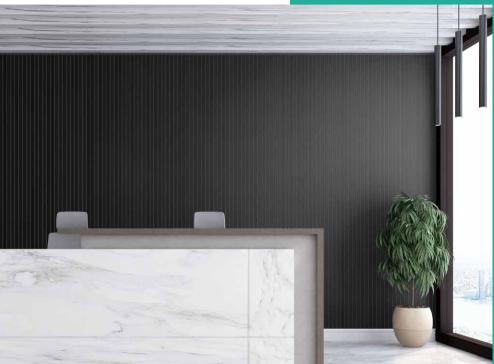

in acoustic                             | <b>~</b>                  | ×                                                                      |

<sup>&</sup>lt;sup>A</sup> We do not advise the use under direct sunlight <sup>B</sup> Under specific requirements





VicStrip Brown Oak



An innovation in slat panels by introducing laminated VicPET Wool free of wood, making is more sustainable, flexible and lightweight.





VicStrip was drawn with the lines of contemporary styling decorative wall panels to provide offices, restaurants, hotels and homes with a design embellished solution amid the added value of reducing sound reverberation.

Easy to cut and install, even on curved walls



## VicStrip Square

Unleash new possibilities and a fresh perspective with VicStrip Square.



















VicStrip
White Matte\*





By reproducing a wood look without using real wood, VicStrip is a lightweight, flexible easy to cut and readjust panel.



VicStrip **Natural Walnut** 



VicStrip

Dark Walnut





## **Specifications**







Packaging: 2 units/box; 4 units/box

**Materials:** VicPET Wool and High-Pressure Laminate (HPL)

**Dimensions\*:**  $59.5 \times 59.5 \times 1.2 \text{ cm} / 23.6" \times 23.6" \times 0.5"$ ;

 $240 \times 59.5 \times 1.2$  cm /  $94.5'' \times 23.6'' \times 0.5''$ ;  $270 \times 59.5 \times 1.2$  cm /  $106.3'' \times 23.6'' \times 0.5''$ 

\* For each product. Please notice that the dimensions of the panels have a tolerance of +/- 2mm

**Installation:** Flexi Glue Ultra; Screwed to the wall/ceiling (screws included)

More information: vicstrip.co