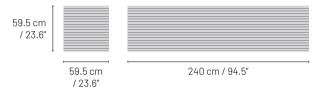

## **Specifications**

Packaging: 2 units/box; 4 units/box

**Materials:** VicPET Wool and High-Pressure Laminate (HPL)

**Dimensions\*:**  $59.5 \times 59.5 \times 1.2 \text{ cm} / 23.6" \times 23.6" \times 0.5"$ ;

 $240 \times 59.5 \times 1.2$  cm /  $94.5'' \times 23.6'' \times 0.5''$ ;  $270 \times 59.5 \times 1.2$  cm /  $106.3'' \times 23.6'' \times 0.5''$ 

\* For each product. Please notice that the dimensions of the panels have a tolerance of +/- 2mm