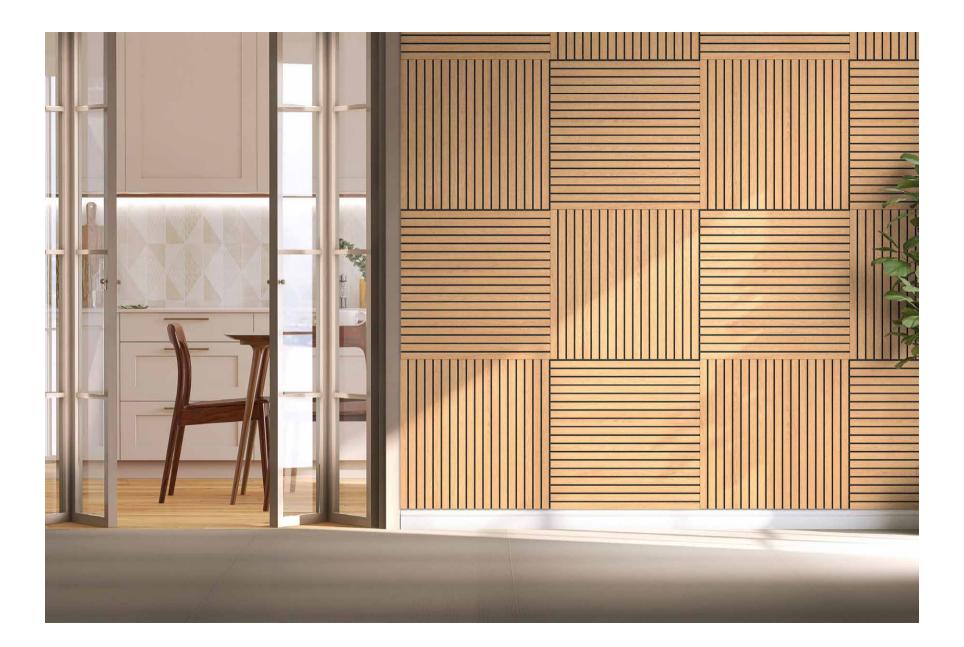

## VicStrip Square

Unleash new possibilities and a fresh perspective with VicStrip Square.

VicStrip
White Matte\*

By reproducing a wood look without using real wood, VicStrip is a lightweight, flexible easy to cut and readjust panel.