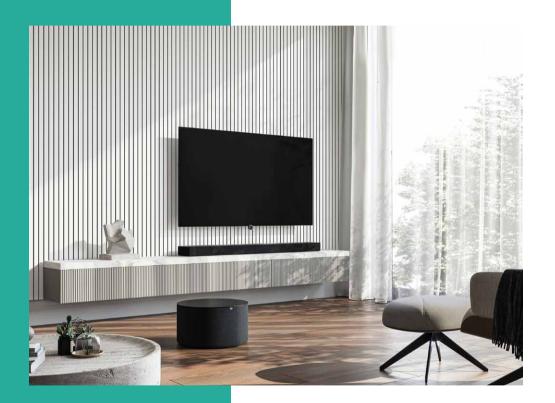

VicStrip was drawn with the lines of contemporary styling decorative wall panels to provide offices, restaurants, hotels and homes with a design embellished solution amid the added value of reducing sound reverberation.

## VicStrip Square

Unleash new possibilities and a fresh perspective with VicStrip Square.

VicStrip
White Matte\*

By reproducing a wood look without using real wood, VicStrip is a lightweight, flexible easy to cut and readjust panel.