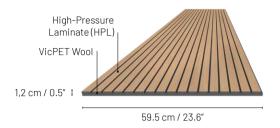

## **Specifications**

Packaging: 2 units/box; 4 units/box

**Materials:** VicPET Wool and High-Pressure Laminate (HPL)

**Dimensions\*:**  $59.5 \times 59.5 \times 1.2 \text{ cm} / 23.6" \times 23.6" \times 0.5"$ ;

 $240 \times 59.5 \times 1.2$  cm /  $94.5'' \times 23.6'' \times 0.5''$ ;  $270 \times 59.5 \times 1.2$  cm /  $106.3'' \times 23.6'' \times 0.5''$ 

\* For each product. Please notice that the dimensions of the panels have a tolerance of +/- 2mm