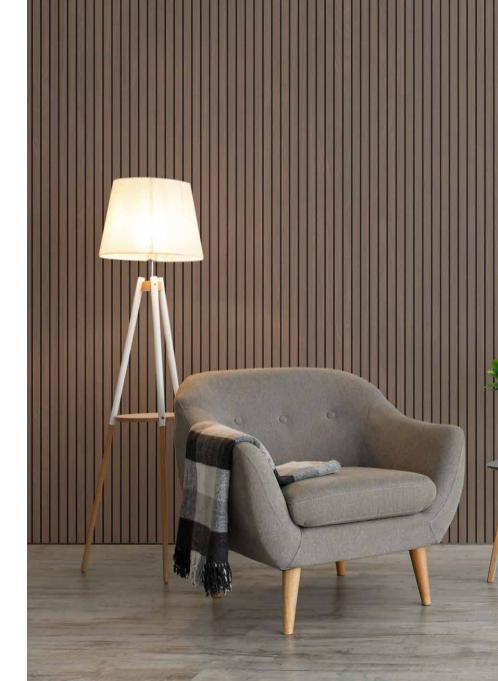

light <sup>B</sup> Under specific requirements





VicStrip Brown Oak



An innovation in slat panels by introducing laminated VicPET Wool free of wood, making is more sustainable, flexible and lightweight.





VicStrip was drawn with the lines of contemporary styling decorative wall panels to provide offices, restaurants, hotels and homes with a design embellished solution amid the added value of reducing sound reverberation.

Easy to cut and install, even on curved walls



## VicStrip Square

Unleash new possibilities and a fresh perspective with VicStrip Square.



















VicStrip
White Matte\*





By reproducing a wood look without using real wood, VicStrip is a lightweight, flexible easy to cut and readjust panel.



VicStrip **Natural Walnut** 



VicStrip

Dark Walnut





## **Specifications**







Packaging: 2 units/box; 4 units/box

**Materials:** VicPET Wool and High-Pressure Laminate (HPL)

**Dimensions\*:**  $59.5 \times 59.5 \times 1.2 \text{ cm} / 23.6" \times 23.6" \times 0.5"$ ;

 $240 \times 59.5 \times 1.2$  cm /  $94.5'' \times 23.6'' \times 0.5''$ ;  $270 \times 59.5 \times 1.2$  cm /  $106.3'' \times 23.6'' \times 0.5''$ 

\* For each product. Please notice that the dimensions of the panels have a tolerance of +/- 2mm

**Installation:** Flexi Glue Ultra; Screwed to the wall/ceiling (screws included)

More information: vicstrip.com



In order to have a reduce environmental footprint, th catalog was printed on recycle paper and with a lighter weigh to optimize transpor



See all Catalogs



Avenida do Pólo 3, Nº 159, Carvalhosa, 4590-137